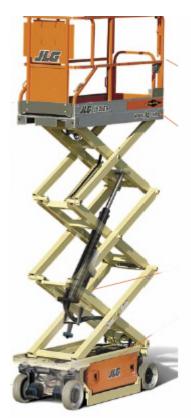

## **Aluminum Platform for Scissor Lift**

Scissor lifts are a type of aerial work platform and are utilized in place of scaffolding or ladders to improve workplace safety.

- 3 Different Size Platforms and 2 Different Extensions.
- Program requires daily deliveries JIT.
- Global Supply Chain Management procures the Aluminum Extrusions from China.
- Our principal's global manufacturing footprint was critical to the success of this customer engagement.

## Material

- Aluminum
- Light Weight and able to withstand exposure to chemical and environmental conditions without paint.