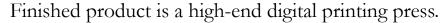

## Pressure Formed Molded Cover and Door for High-End Digital Printing Press

- Prototypes manufactured from a high-temp epoxy mold
- Production parts produced from a cast aluminum tool
- Size 27" X 19"
- Assembly includes molding, painting, assembly of purchased components.

## Door:

- Manufactured from a cast aluminum tool with water cooling
- Size 24" X 40" X 20" deep
- Material thickness is 7/16" Kydex
- Water base paint, in-house
- Machined tabs and louvers
- 8 molded-in bosses
- Lead time for tooling: 8 weeks