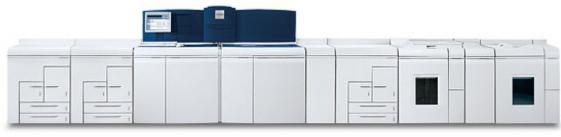

## Pressure Formed Molded Cover and Door for High-End Digital Printing Press

- Prototypes manufactured from a high-temp epoxy mold
- Production parts produced from a cast aluminum tool
- Size 27" X 19"
- Assembly includes molding, painting, assembly of purchased components.