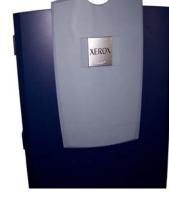

## Door:

- Manufactured from a cast aluminum tool with water cooling
- Size 24" X 40" X 20" deep
- Material thickness is 7/16" Kydex
- Water base paint, in-house
- Machined tabs and louvers
- 8 molded-in bosses
- Lead time for tooling: 8 weeks